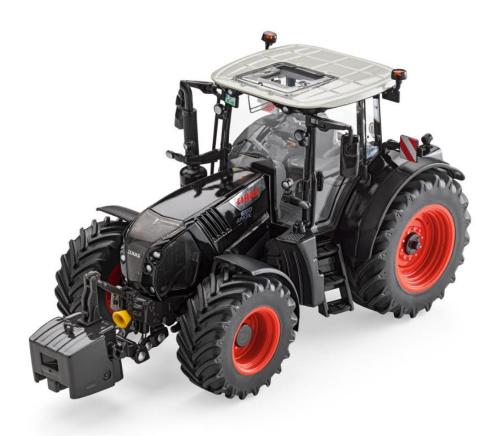

## NEW: ARION 660 St. V Black

Parts No.: 00 0257 472 0

84,90 EUR

- Black special paint from the tractor factory in Le Mans
- Original machine is designed exclusively in this colour scheme at the customer's request
- Type inscription on the bonnet in chrome look
- Limited edition 1,000 pieces
- Established Wiking quality
- Scale 1:32
- Delivery in special CLAAS packaging
- License plate GT-GB-660
- Steerable and swingable front axle
- Foldable wing mirrors
- Openable cab doors
- Vertically adjustable rear hydraulic
- Adjustable trailer hitch
- Height adjustable rear upper link
- Attachable power take-off
- Openable rear cab window
- Folding front lower link
- Movable front hydraulics
- Movable front upper link
- Detachable front weight
- Openable bonnet