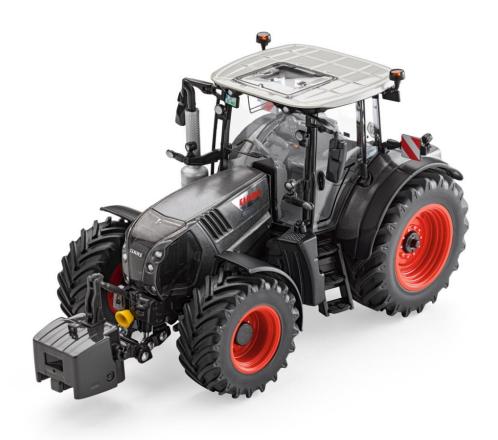

## NEW: ARION 660 St. V Black

Parts No.: 00 0257 472 0

84,90 EUR

- Black special paint from the tractor factory in Le Mans
- Original machine is designed exclusively in this colour scheme at the customer's request
- Type inscription on the bonnet in chrome look
- Limited edition 1,000 pieces
- Established Wiking quality
- Scale 1:32
- Delivery in special CLAAS packaging
- License plate GT-GB-660
- Steerable and swingable front axle
- Foldable wing mirrors
- Openable cab doors
- Vertically adjustable rear hydraulic
- Adjustable trailer hitch
- Height adjustable rear upper link
- Attachable power take-off
- Openable rear cab window
- Folding front lower link
- Movable front hydraulics
- Movable front upper link
- Detachable front weight
- Openable bonnet